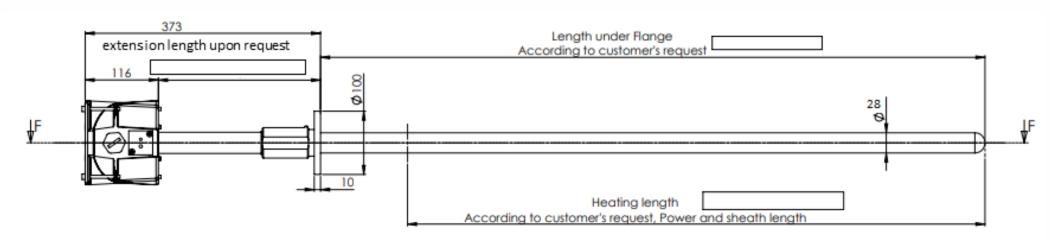

## **SUPRATHERM 28**

Different connectors & extension lengths available (cable gland or quick plug, upon request).

| Sheath length  | Length under<br>Frange +/- 10mm |
|----------------|---------------------------------|
| 1100 std       | 1050 / 41,3"                    |
| 1000 std       | 950 / 37,4"                     |
| 950            | 900 / 35,4"                     |
| 900 std        | 850 / 33,4"                     |
| 850            | 800 / 31,4"                     |
| 800            | 750 / 29,5"                     |
| <u>750</u> std | 700 / 27,5"                     |
| 700            | 650 / 25,6"                     |