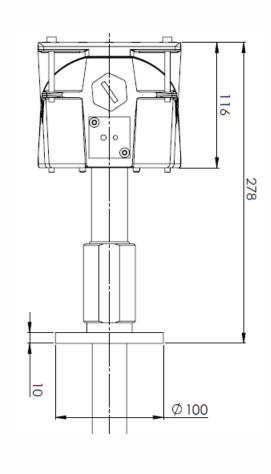

## **SUPRATHERM 28**

Different connectors & extension lengths available (cable gland or quick plug, upon request).

| Sheath length  | Length under<br>Frange +/- 10mm |
|----------------|---------------------------------|
| 1100 std       | 1050 / 41,3"                    |
| 1000 std       | 950 / 37,4"                     |
| 950            | 900 / 35,4"                     |
| 900 std        | 850 / 33,4"                     |
| 850            | 800 / 31,4"                     |
| 800            | 750 / 29,5"                     |
| <u>750</u> std | 700 / 27,5"                     |
| 700            | 650 / 25,6"                     |