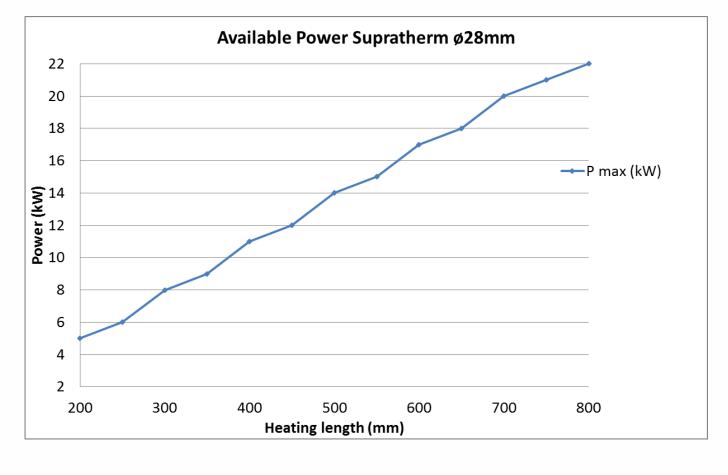

## **SUPRATHERM 28**

Supratherm heater, with the same electrical and dimensional characteristics as the Athermalu heaters (1.1" / 28mm diameter), presents a 22kW power.

It offers thus a 100% additional power compared to a 10kW Athermalu heaters. One achieves a rise in temperature twice to three times quicker, that is to say 85°C /h from 700°C to 760°C.

| Resistance       | Nickel Chromium                |
|------------------|--------------------------------|
| Sheath           | Sialon                         |
| Power            | Up to 22kW                     |
| Power supply     | From 220V mono to 440V 3 phase |
| Heating Length   | Up to 31,5" (800mm)            |
| Sheath Length    | Up to 41,3" (1050mm)           |
| Average lifetime | Over 13 months                 |