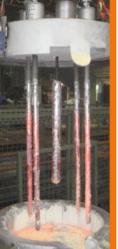

# ATHERMALU 28

The 28mm/1,1" diameter Athermalu heater range, offering a power from 3 to 14 kW and different heating lengths is specially designed to reheat or maintain aluminum baths in holding furnaces.

It is composed of a Nickel-Chromium resistance inserted into a high performing insulator conducting heat, the whole is fitted in a ceramic sheath directly immersed into the liquid metal.

This kind of heating method, directly in heart of molten metal, guarantees a perfect temperature homogeneity, a better aluminum quality and less corundum.

In practice, it leads to an output close to 100% and to great energy savings.

| Resistance        | Nickel Chromium                                           |
|-------------------|-----------------------------------------------------------|
| Sheath            | Sialon                                                    |
| Power             | Up to 14kW                                                |
| Power supply      | From 220V mono to 440V 3 phase, up to 600V also available |
| Heating Length    | Up to 800 mm / 31,5"                                      |
| Sheath Length     | Up to 1050 mm / 41,3"                                     |
| Average life time | Over 13 months                                            |