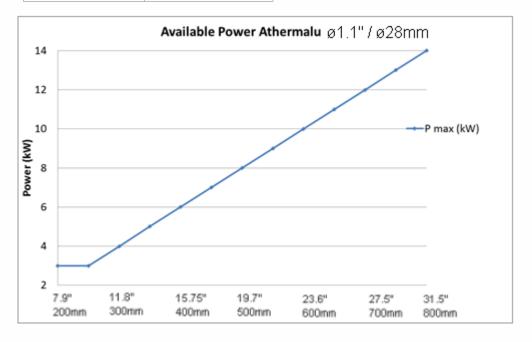

# ATHERMALU 28

The 28mm/1,1" diameter Athermalu heater range, offering a power from 3 to 14 kW and different heating lengths is specially designed to reheat or maintain aluminum baths in holding furnaces.

In practice, it leads to an output close to 100% and to great energy savings.

| Resistance        | Nickel Chromium                                           |
|-------------------|-----------------------------------------------------------|
| Sheath            | Sialon                                                    |
| Power             | Up to 14kW                                                |
| Power supply      | From 220V mono to 440V 3 phase, up to 600V also available |
| Heating Length    | Up to 800 mm / 31,5"                                      |
| Sheath Length     | Up to 1050 mm / 41,3"                                     |
| Average life time | Over 13 months                                            |