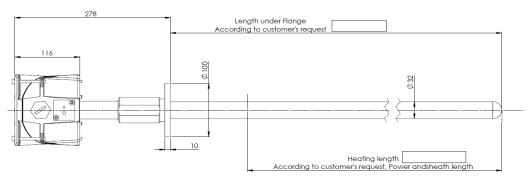

# ATHERMALU 28

The 28mm/1,1" diameter Athermalu heater range, offering a power from 3 to 14 kW and different heating lengths is specially designed to reheat or maintain aluminum baths in holding furnaces.

## **ATHERMALU**

Different connectors & extension lengths are available (cable gland or rapid plug, upon request)

| Sheath length      | Length under Flange ± 0,4" / 10mm |
|--------------------|-----------------------------------|
| 43,3" / 1100mm std | 41,3" / 1050mm                    |
| 39,4" / 1000mm std | 37,4" / 950mm                     |
| 37,4" / 950mm      | 35,4" / 900mm                     |
| 35,4" / 900mm std  | 33,5" / 850mm                     |
| 33,5" / 850mm      | 31,5" / 800mm                     |
| 31,5" / 800mm      | 29,5" / 750mm                     |
| 29,5" / 750mm std  | 27,5" / 700mm                     |
| 27,5" / 700mm      | 25,6" / 650mm                     |