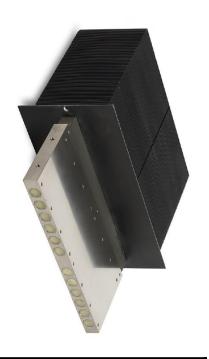

## Insulated Heat Pipes system ONIX3000

Onix 3000 is an exchanger electrically isolated, dedicated to cool powerful IGBT type components which dissipate a lot of power.

This type of heat cooler offers the possibility to put components on both sides of the evaporator bloc.

Its dimensions can be modified according to constraints linked with the kind of ventilation (flow and pressure drop) and to space.

| Power                | 3 600 W                        |
|----------------------|--------------------------------|
| Heat pipe            | Water or Ethanol               |
| Working temperature  | -28° C to +45° C               |
| Fins                 | Aluminium                      |
| Block                | Aluminium                      |
| Rth                  | <20° C/kW with air T° at 20° C |
| Air speed            | 6m/s on large side             |
| Electrical isolation | > 7kV 50 Hz                    |