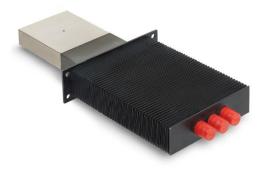

## Insulated Heat Pipes system MEJJE

eije heat pipe system is an exchanger electrically isolated, dedicated to cool powerful IGBT or Diode type components which dissipate a lot of power.

This type of heat cooler offers the possibility to put components on both sides of the evaporator bloc. Assembly is generally realized with press-pack system,