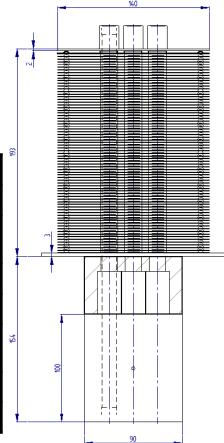

Its dimensions can be modified according to constraints linked with the kind of ventilation (flow and pressure drop) and to space.

| _                    |                                |
|----------------------|--------------------------------|
| Power                | 500 W                          |
| Heat pipe            | Water or Ethanol               |
| Working temperature  | -28° C to +45° C               |
| Fins                 | Aluminium                      |
| Block                | Aluminium                      |
| Rth                  | <90° C/kW with air T° at 20° C |
| Flow rate            | 5m/s                           |
| Electrical isolation | Up to 6kV, 50 Hz               |