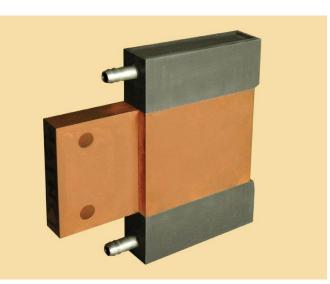

## Insulated Cold Plate PF02

**P**F02 cold plate is dedicated to the cooling of power semi conductors (circular IGBT type, GTO) in industrial applications.

GTO components of diameter 75mm are mounted on a press-pack way: on both sides. This cold plate provides the electric connection of the components and the electric insulation between fluid and components. It has been designed to stand tap water as well as glycoled water. It has to be perfectly waterproof.

Its dimensions can be designed to match the size of components to cool down.

| Power                | 2 200 W                       |
|----------------------|-------------------------------|
| Block                | Copper                        |
| Water flow           | 9 l/mn, pressure drop 0,4bar  |
| Rth                  | 15°C/kW with water T° at 60°C |
| Electrical isolation | Up to 6 kV at 50 Hz / 1 min   |