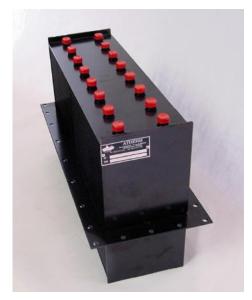

## Heat exchanger SIRAC 01

Sirac is an air/air exchanger dedicated to cool powerful GTO.

This exchanger is composed of heat pipes (closed containers having a very high thermal conductivity) and fins to speed up heat dissipation.

It is screwed on the cabinet and its standard working position is horizontal. Nevertheless under specific conditions, it is possible to have it working on a vertical position. Its dimensions can be modified according to air flow strength and speed.