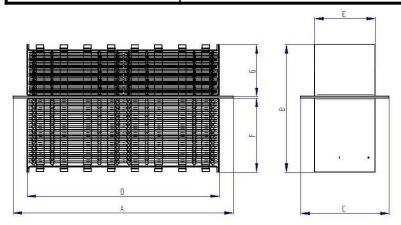

A = 480 mmB = 280 mm

C = 195mm

D = 420mm

E = 135 mm

F = 165 mm

G = 115 mm

ATHERM – Zone Industrielle, 1 rue Charles Morel – 38420 DOMENE Tél : 33 (0)4 76 77 23 24 / Fax : 33 (0)4 76 77 09 03 <u>www.atherm.com</u> / commercial@atherm.net