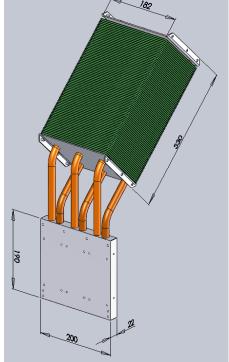

## Main Characteristics

Its working position is vertical, IGBT being at the bottom. 6 systems are installed 3 by 3 in front of each other and fans contribute to forced dissipation of heat. The whole system is housed in the cabinet. Its dimensions can be modified according to need in power dissipation, air flow strength and speed.

- Power: 2000 to 4000 W

- Rth: = 20°C/kW - Air flow: 120 l/s - Heat pipe: water

- Air temperature : +25° C to +45° C