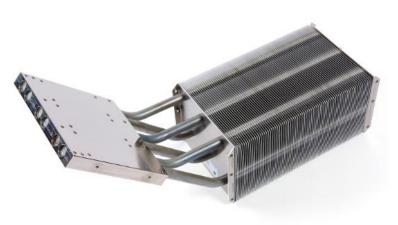

## Description

This heat pipe sub-system has been designed to cool down IGBT in large UPS systems. Its reliability is utmost important due to the application itself and to its worldwide use.

## Main Characteristics

Its working position is vertical, IGBT being at the bottom. 6 systems are installed 3 by 3 in front of each other and fans contribute to forced dissipation of heat. The whole system is housed in the cabinet. Its dimensions can be modified according to need in power dissipation, air flow strength and speed.