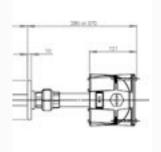

## **SUPRATHERM**

Supratherm heater, with the same electrical and dimensional characteristics as the Athermalu heaters (1,1" / 28mm diameter), presents a 22kW power.

It offers thus a 100% additional power compared with 10kW Athermalu heaters . One achieves a rise in temperature twice to three times quicker, that is to say 185°F /h from 1292°F to 1400°F.

| Resistance       | Nickel Chromium                                           |
|------------------|-----------------------------------------------------------|
| Sheath           | Sialon                                                    |
| Power            | Up to 22kW                                                |
| Power supply     | From 220V mono to 440V 3 phase, up to 600V also available |
| Heating Length   | Up to 800mm / 31,5"                                       |
| Sheath Length    | Up to 1050mm / 41,3"                                      |
| Average lifetime | Over 13 months                                            |

Heating length (inch / mm)