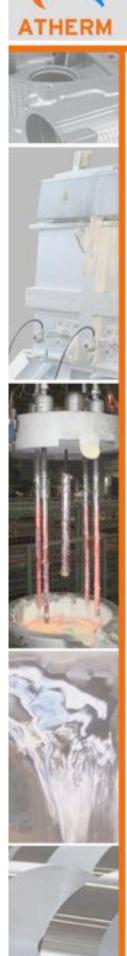

## **SUPRATHERM**

Different connectors are available (cable gland or rapid plug, upon request)

| Sheath length      | Length under Flange<br>± 0,4" / 10mm |
|--------------------|--------------------------------------|
| 43,3" / 1100mm std | 41,3" / 1050mm                       |
| 39,4" / 1000mm std | 37,4" / 950mm                        |
| 37,4" / 950mm      | 35,4" / 900mm                        |
| 35,4" / 900mm std  | 33,5" / 850mm                        |
| 33,5" / 850mm      | 31,5" / 800mm                        |
| 31,5" / 800mm      | 29,5" / 750mm                        |
| 29,5" / 750mm std  | 27,5" / 700mm                        |
| 27,5" / 700mm      | 25,6" / 650mm                        |