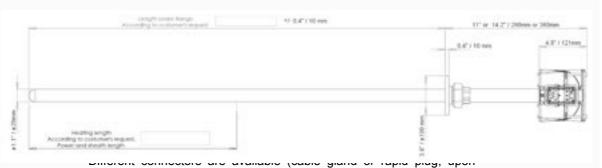

In practice, it leads to an output close to 100% and to great energy savings.

| Resistance        | Nickel Chromium                                           |
|-------------------|-----------------------------------------------------------|
| Sheath            | Sialon                                                    |
| Power             | Up to 14kW                                                |
| Power supply      | From 220V mono to 440V 3 phase, up to 600V also available |
| Heating Length    | Up to 800 mm / 31,5"                                      |
| Sheath Length     | Up to 1050 mm / 41,3"                                     |
| Average life time | Over 13 months                                            |

#### request)

| Sheath length      | Length under Flange<br>± 0,4" / 10mm |
|--------------------|--------------------------------------|
| 43,3" / 1100mm std | 41,3" / 1050mm                       |
| 39,4" / 1000mm std | 37,4" / 950mm                        |
| 37,4" / 950mm      | 35,4" / 900mm                        |
| 35,4" / 900mm std  | 33,5" / 850mm                        |
| 33,5" / 850mm      | 31,5" / 800mm                        |
| 31,5" / 800mm      | 29,5" / 750mm                        |
| 29,5" / 750mm std  | 27,5" / 700mm                        |
| 27,5" / 700mm      | 25,6" / 650mm                        |