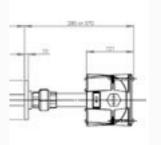

In practice, it leads to an output close to 100% and to great energy savings.

| Resistance        | Nickel Chromium                                           |
|-------------------|-----------------------------------------------------------|
| Sheath            | Sialon                                                    |
| Power             | Up to 14kW                                                |
| Power supply      | From 220V mono to 440V 3 phase, up to 600V also available |
| Heating Length    | Up to 800 mm / 31,5"                                      |
| Sheath Length     | Up to 1050 mm / 41,3"                                     |
| Average life time | Over 13 months                                            |

#### request)

| Sheath length      | Length under Flange<br>± 0,4" / 10mm |
|--------------------|--------------------------------------|
| 43,3" / 1100mm std | 41,3" / 1050mm                       |
| 39,4" / 1000mm std | 37,4" / 950mm                        |
| 37,4" / 950mm      | 35,4" / 900mm                        |
| 35,4" / 900mm std  | 33,5" / 850mm                        |
| 33,5" / 850mm      | 31,5" / 800mm                        |
| 31,5" / 800mm      | 29,5" / 750mm                        |
| 29,5" / 750mm std  | 27,5" / 700mm                        |
| 27,5" / 700mm      | 25,6" / 650mm                        |