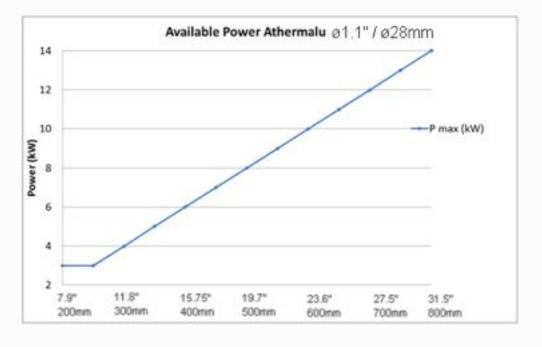

#### **ATHERMALU**

The 28mm/1,1" diameter Athermalu heater range, offering a power from 3 to 14 kW and different heating lengths is specially designed to reheat or maintain aluminum baths in holding furnaces.

In practice, it leads to an output close to 100% and to great energy savings.

| Resistance        | Nickel Chromium                                           |
|-------------------|-----------------------------------------------------------|
| Sheath            | Sialon                                                    |
| Power             | Up to 14kW                                                |
| Power supply      | From 220V mono to 440V 3 phase, up to 600V also available |
| Heating Length    | Up to 800 mm / 31,5"                                      |
| Sheath Length     | Up to 1050 mm / 41,3"                                     |
| Average life time | Over 13 months                                            |