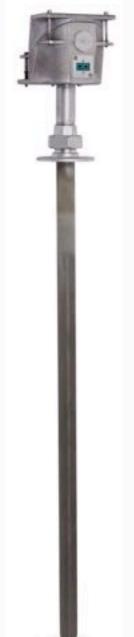

#### **ATHERMALU**

The 28mm/1,1" diameter Athermalu heater range, offering a power from 3 to 14 kW and different heating lengths is specially designed to reheat or maintain aluminum baths in holding furnaces.

It is composed of a Nickel-Chromium resistance inserted into a high performing insulator conducting heat, the whole is fitted in a ceramic sheath directly immersed into the liquid metal.

This kind of heating method, directly in heart of molten metal, guarantees a perfect temperature homogeneity, a better aluminum quality and less corundum.

In practice, it leads to an output close to 100% and to great energy savings.

| Resistance        | Nickel Chromium                                           |
|-------------------|-----------------------------------------------------------|
| Sheath            | Sialon                                                    |
| Power             | Up to 14kW                                                |
| Power supply      | From 220V mono to 440V 3 phase, up to 600V also available |
| Heating Length    | Up to 800 mm / 31,5"                                      |
| Sheath Length     | Up to 1050 mm / 41,3"                                     |
| Average life time | Over 13 months                                            |