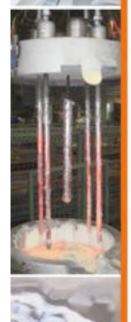

#### **ATHERMALU**

The 28mm/1,1" diameter Athermalu heater range, offering a power from 3 to 14 kW and different heating lengths is specially designed to reheat or maintain aluminum baths in holding furnaces.

It is composed of a Nickel-Chromium resistance inserted into a high performing insulator conducting heat, the whole is fitted in a ceramic sheath directly immersed into the liquid metal.

This kind of heating method, directly in heart of molten metal, guarantees a perfect temperature homogeneity, a better aluminum quality and less corundum.

In practice, it leads to an output close to 100% and to great energy savings.

| Resistance        | Nickel Chromium                                           |
|-------------------|-----------------------------------------------------------|
| Sheath            | Sialon                                                    |
| Power             | Up to 14kW                                                |
| Power supply      | From 220V mono to 440V 3 phase, up to 600V also available |
| Heating Length    | Up to 800 mm / 31,5"                                      |
| Sheath Length     | Up to 1050 mm / 41,3"                                     |
| Average life time | Over 13 months                                            |