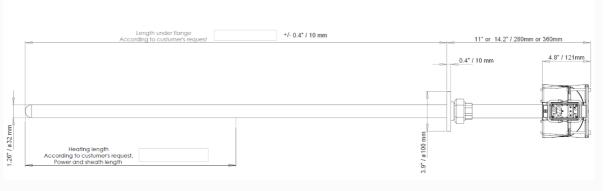

## **SUPRATHERM 32**

Different connectors are available (cable gland or rapid plug, upon request)

| Sheath length  | Length under Flange ± 0,4" / 10mm |
|----------------|-----------------------------------|
| 59" / 1500mm   | 57,4" / 1457mm                    |
| 43,3" / 1100mm | 41,6" / 1057mm                    |
| 35,4" / 900mm  | 33,7" / 857mm                     |