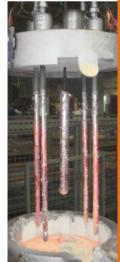

## **SUPRATHERM 32**

Our 32mm / 1,26" immersion heater Supratherm32 is a heater specially designed to maintain or reheat molten aluminium.

It can also be used in road transport ladle either at the foundry before shipment or upon arrival at customer's transformation workshop.

Its interest consists in the possibility to use the road transport ladle as a holding furnace without having to pour aluminium into a crucible or another furnace.

It is composed of a Nickel-Chromium resistance inserted into a high performing insulator conducting heat, the whole is fitted in a ceramic sheath directly immersed into the liquid metal.

Heating directly into heart of metal guarantees a perfect temperature homogeneity, an improved aluminium quality without overheated areas and nearly no corundum.

| Resistance       | Nickel Chromium                                           |
|------------------|-----------------------------------------------------------|
| Sheath           | Sialon                                                    |
| Power            | From 6 to 25kW                                            |
| Power supply     | From 220V mono to 440V 3 phase, up to 600V also available |
| Heating Length   | Up to 800mm / 31,5"                                       |
| Sheath Length    | Up to 1500mm / 59"                                        |
| Average lifetime | Over 13 months                                            |