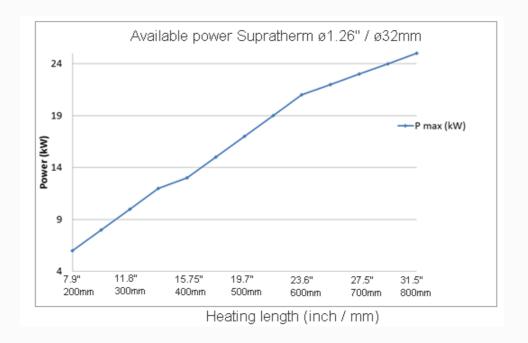

Heating directly into heart of metal guarantees a perfect temperature homogeneity, an improved aluminium quality without overheated areas and nearly no corundum.

| Resistance       | Nickel Chromium                                           |
|------------------|-----------------------------------------------------------|
| Sheath           | Sialon                                                    |
| Power            | From 6 to 25kW                                            |
| Power supply     | From 220V mono to 440V 3 phase, up to 600V also available |
| Heating Length   | Up to 800mm / 31,5"                                       |
| Sheath Length    | Up to 1500mm / 59"                                        |
| Average lifetime | Over 13 months                                            |