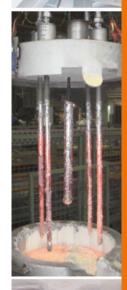

Heating directly into heart of metal guarantees a perfect temperature homogeneity, an improved aluminium quality without overheated areas and nearly no corundum.

| Resistance       | Nickel Chromium                                           |
|------------------|-----------------------------------------------------------|
| Sheath           | Sialon                                                    |
| Power            | From 6 to 25kW                                            |
| Power supply     | From 220V mono to 440V 3 phase, up to 600V also available |
| Heating Length   | Up to 800mm / 31,5"                                       |
| Sheath Length    | Up to 1500mm / 59"                                        |
| Average lifetime | Over 13 months                                            |